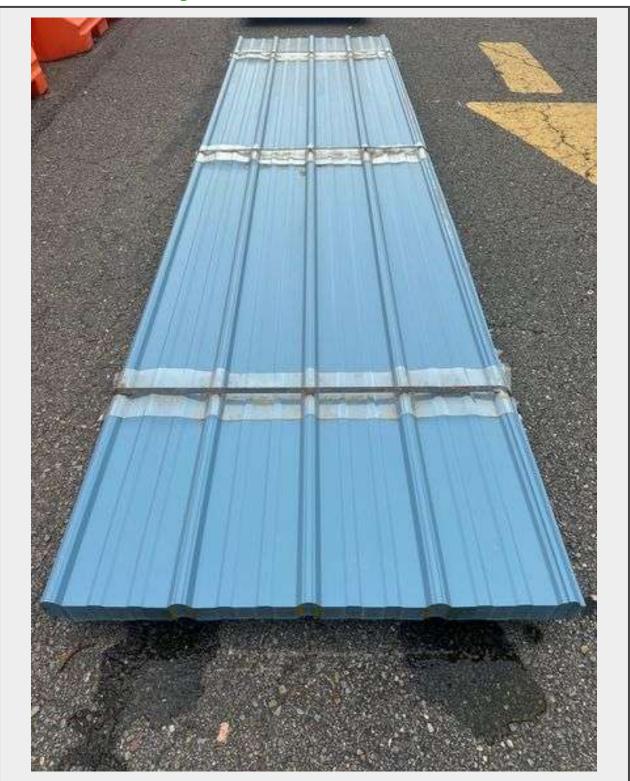

## LOT 2 - Slate Blue Corrugated Metal Panel 3'x12'

Sold By Linear Foot Sub Category Metal Panel Weight (LBS) 1928

Inventory # 2850-BL 3xRL

**Warranty** This is a liquidated product. The Auction Company makes no express or implied representations or warranties of any kind regarding the Product. Any pre-

## **Description**

24 Gauge, 51 Pieces, Grade: B Metal can be labeled as "B Grade" for many reasons. Some may include possible paint imperfections such as; off colors, light or heavy coating, dirt in paint, paint splash or blisters. They may contain steel imperfections such as; creases, wrinkles, wavy edges, dents, or general handling damage. When bidding on Grade B metal panels please don't assume that any two lots are the same. If you want to buy more than one (1) lot and need the same color please call us at 607-865-6951 to have us inspect the lots before you purchase RE: 410395