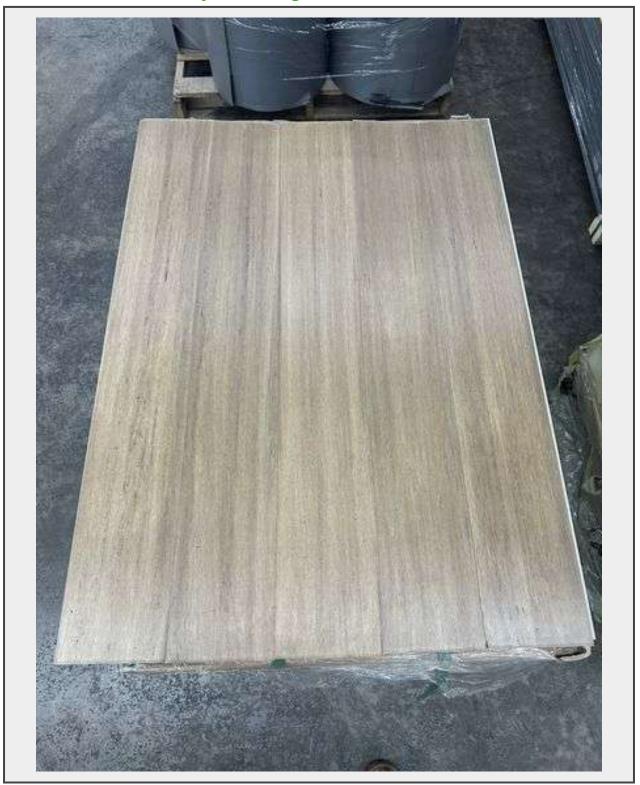

Sale Name: Building Materials, Allentown, PA July 9, 2025

LOT 35 - Strand Woven Mojave SPC Engineered Bamboo 7MMx5"x36"

Sold By Square Feet Sub Category SPC Weight (LBS) x

**Inventory #** 20709-1004396855

## **Description**

By Life Proof, Waterproof, Actual Dimensions: 7MMx5.2"x36.22" Grade: B

This is a liquidated product. The Auction Company makes no express or implied representations or warranties of any kind regarding the Product. Any pre-existing retail, wholesale or manufacturer warranties will not transfer with the sale of this Product unless expressly stated otherwise on this page. The Buyer accepts the Product in as-is condition, with all faults.