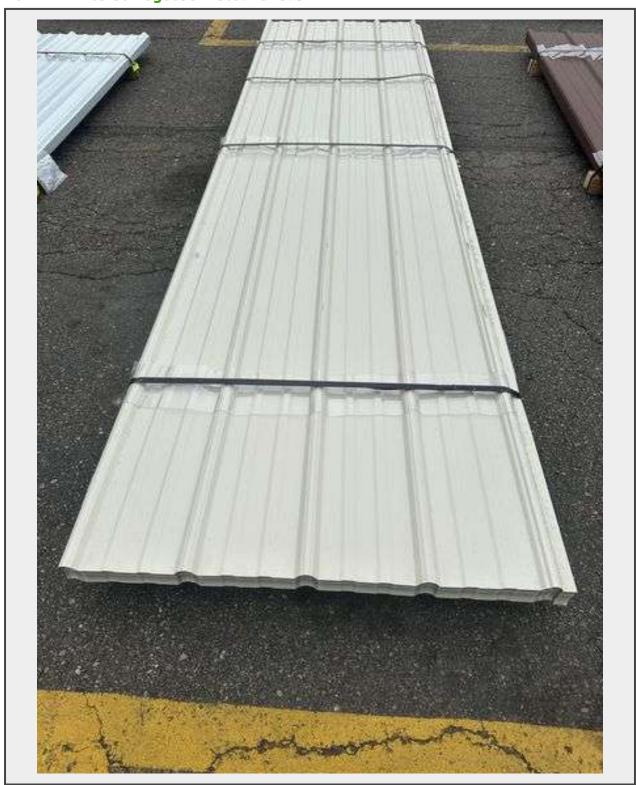

## Sale Name: Building Materials, Northampton, MA July 21, 2025

LOT 2 - White Corrugated Metal Panel 3'x12'

**Sold By** Linear Foot

**Sub Category** Metal Panel

Weight (LBS) 1781

Inventory # 2850-WHT 3xRL

**Warranty** This is a liquidated product. The Auction Company makes no express or implied representations or warranties of any kind regarding the Product. Any pre-

## **Description**

26 Guage, 53 Pieces, Grade: B \*Metal can be labeled as "B Grade" for many reasons. Some may include possible paint imperfections such as; off colors, light or heavy coating, dirt in paint, paint splash or blisters. They may contain steel imperfections such as; creases, wrinkles, wavy edges, dents, or general handling damage. When bidding on Grade B metal panels please don't assume that any two lots are the same. If you want to buy more than one (1) lot and need the same color please call us at 607-865-6951 to have us inspect the lots before you purchase.\*