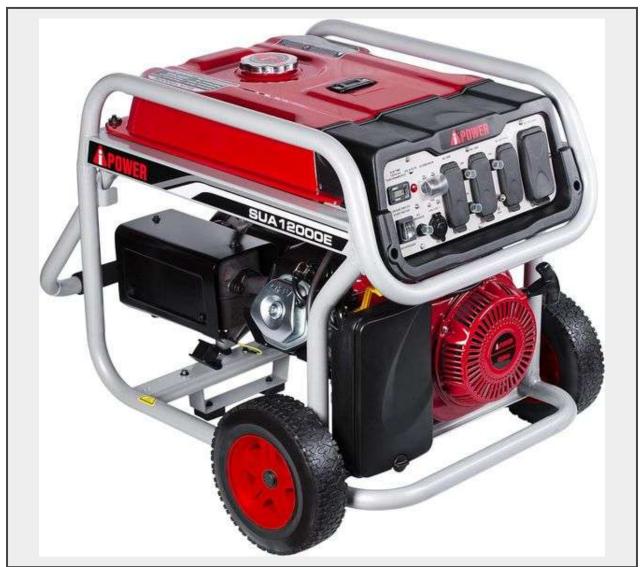

## LOT 68 - 9000 Watt Portable Gas Generator

**Sold By** Piece

**Sub Category** Al Power

Weight (LBS) 250

**Inventory #** 4827-SUA12000EC

**Warranty** This is a liquidated product. Any pre-existing retail, wholesale or manufacturer warranties will not transfer with the sale of this Product unless expressly stated otherwise.

## **Description**

Al Power, 12000 Watt Starting Power, 459CC Engine, Keyless Electric Start, Gas Powered, 2 @ 120V and 2 @ 240V Outlets, Grade: 1st Quality

This is a liquidated product. Any pre-existing retail, wholesale or manufacturer warranties will not transfer with the sale of this Product unless expressly stated otherwise.