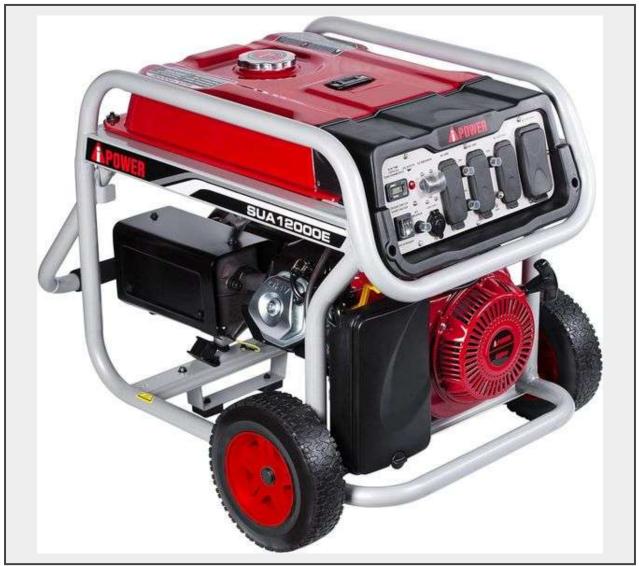

## Description

AI Power, 12000 Watt Starting Power, 459CC Engine, Keyless Electric Start, Gas Powered, 2 @120V and 2 @240V Outlets, Grade: 1st Quality

This is a liquidated product. Any pre-existing retail, wholesale or manufacturer warranties will not transfer with the sale of this Product unless expressly stated otherwise.