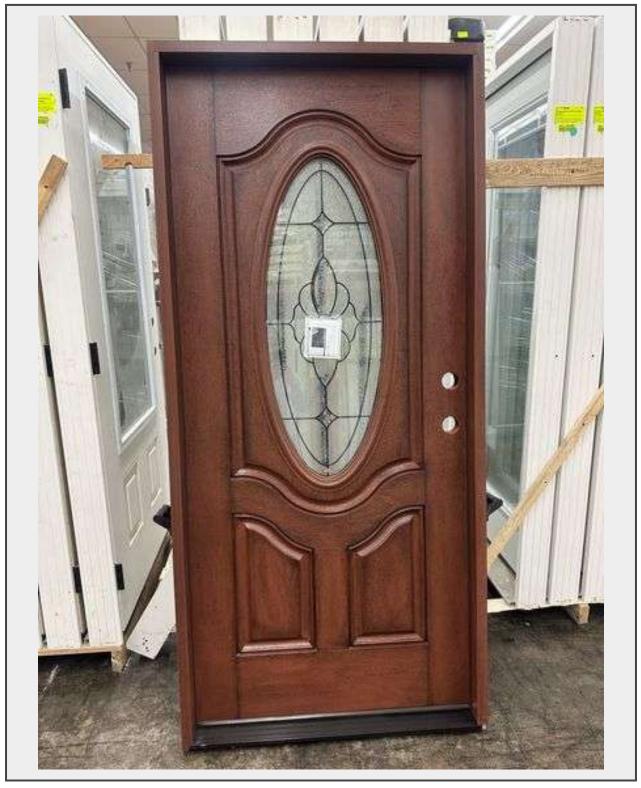

Sale Name: Building Materials, Northampton, MA July 21, 2025 LOT 155 - Classic, Ext Fiberglass, 800A Oval, 36"x80" LH

Sold By Door Sub Category Exterior Fiberglass Weight (LBS) 95 Inventory # 5218-FM800A-CS36PR

## Description

By Sure Rock, 4-9/16" Jamb, BK Hardware, Net Frame: 37-1/4"x81"x4 9/16", Single, MH Texture, Pre-Hung, Grade: 1

This is a liquidated product. The Auction Company makes no express or implied representations or warranties of any kind regarding the Product. Any pre-existing retail, wholesale or manufacturer warranties will not transfer with the sale of this Product unless expressly stated otherwise on this page. The Buyer accepts the Product in as-is condition, with all faults.