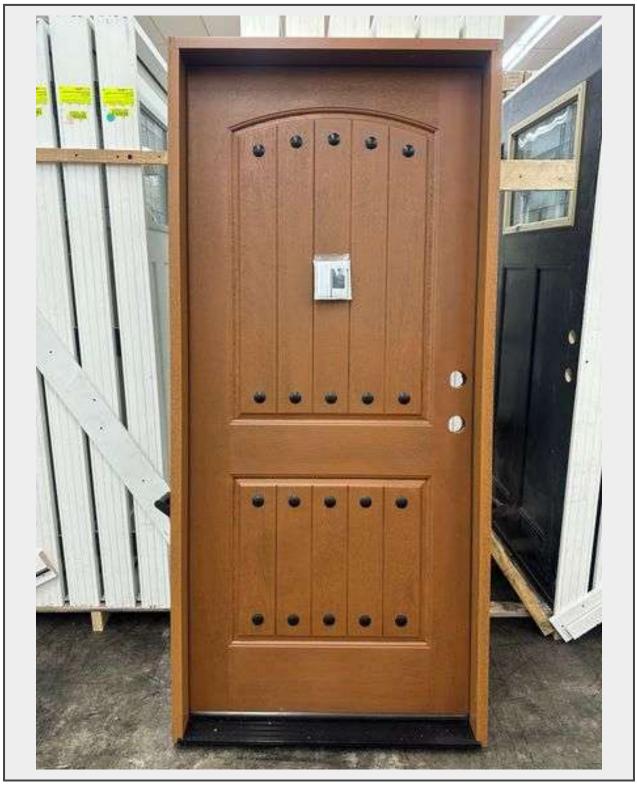

Sale Name: Building Materials, Northampton, MA July 21, 2025 LOT 157 - Medium Walnut, Ext Fiberglass, 200PP Plank Panel W/Clavos, 36"x80" LH

Sold By Door Sub Category Exterior Fiberglass Weight (LBS) 95 Inventory # 5218-FM200PP-MW36PL-5

## Description

By Sure Rock, 4-9/16" Jamb, BK Hardware, Net Frame: 37-1/4"x81"x4 9/16", Single, MH Texture, Pre-Hung, Grade: 1

This is a liquidated product. The Auction Company makes no express or implied representations or warranties of any kind regarding the Product. Any pre-existing retail, wholesale or manufacturer warranties will not transfer with the sale of this Product unless expressly stated otherwise on this page. The Buyer accepts the Product in as-is condition, with all faults.