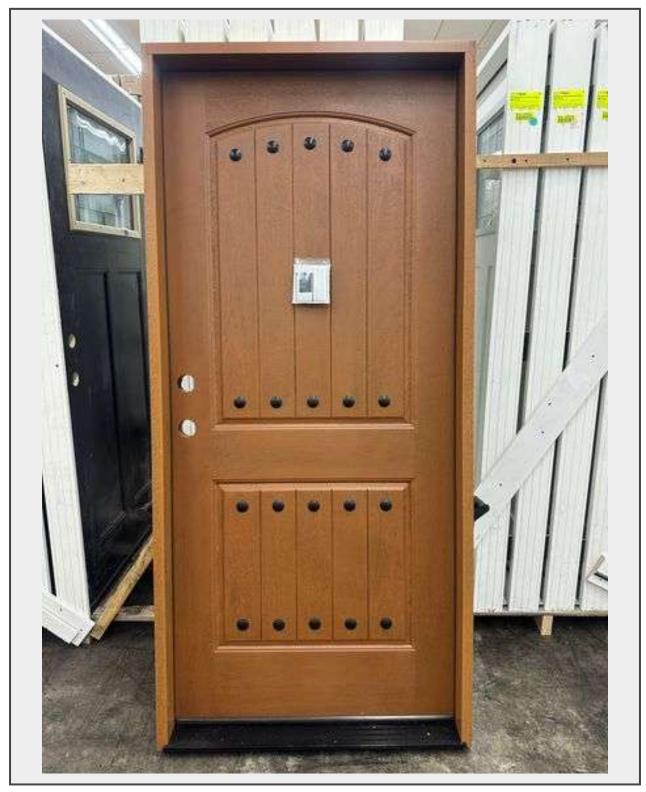

Sale Name: Building Materials, Northampton, MA July 21, 2025

LOT 158 - Medium Walnut, Ext Fiberglass, 200PP Plank Panel W/Clavos, 36"x80"

RH

Sold By Door
Sub Category Exterior Fiberglass
Weight (LBS) 95
Inventory # 5218-FM200PP-MW36PR-5

## **Description**

By Sure Rock, 4-9/16" Jamb, BK Hardware, Net Frame: 37-1/4"x81"x4 9/16", Single, MH Texture, Pre-Hung, Grade: 1

This is a liquidated product. The Auction Company makes no express or implied representations or warranties of any kind regarding the Product. Any pre-existing retail, wholesale or manufacturer warranties will not transfer with the sale of this Product unless expressly stated otherwise on this page. The Buyer accepts the Product in as-is condition, with all faults.