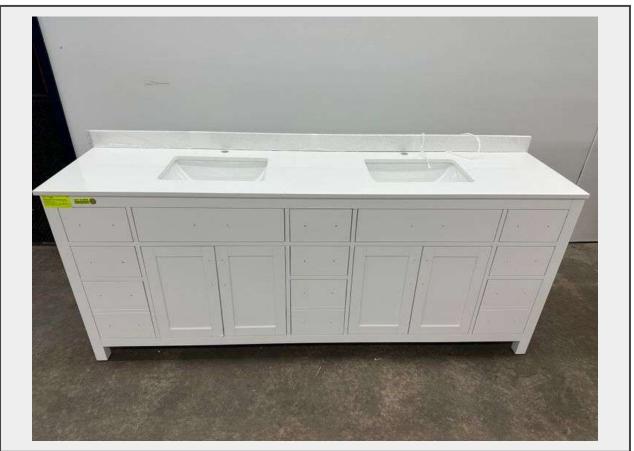

Sale Name: Building Materials, Northampton, MA July 21, 2025 LOT 202 - Strada White 84" Double Vanity

Sold By Piece Sub Category Vanity Weight (LBS) 500 Inventory # 50808-4141-84-DBL WHT

**Warranty** This is a liquidated product. Any pre-existing retail, wholesale or manufacturer warranties will not transfer with the sale of this Product unless expressly stated otherwise.

## Description

Windham Collection, With Cultured Marble Top. Actual Dimensions 84"x21.5"x33", Grade A

This is a liquidated product. Any pre-existing retail, wholesale or manufacturer warranties will not transfer with the sale of this Product unless expressly stated otherwise.