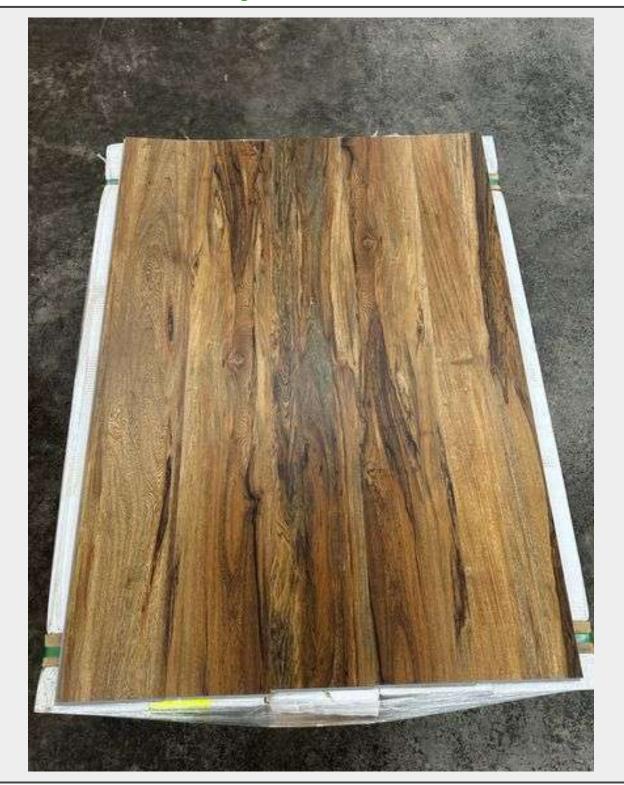

Sale Name: Building Materials, Northampton, MA July 21, 2025

LOT 189A - Tanzania SPC Flooring 7"x48"

Sold By Square Foot Sub Category SPC Weight (LBS) 700

Inventory # 20058-CW-2111

**Warranty** This is a liquidated product. The Auction Company makes no express or implied representations or warranties of any kind regarding the Product. Any pre-

## **Description**

12 Mil Wear Layer, Ridged Core, 14F Drop-Lock Technology, Actual Dimension: 4mmx7.01"x48.62", Grade: B

This is a liquidated product. The Auction Company makes no express or implied representations or warranties of any kind regarding the Product. Any pre-existing retail, wholesale or manufacturer warranties will not transfer with the sale of this Product unless expressly stated otherwise on this page. The Buyer accepts the Product in as-is condition, with all faults.