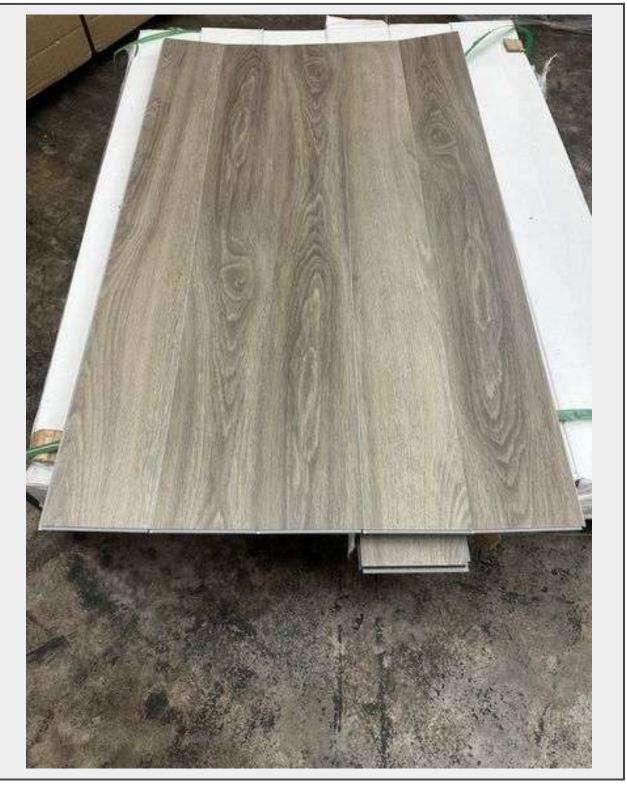

## Description

12 Mil Wear Layer, Ridged Core, I4F Drop-Lock Technology, 1MM Pad, Actual Dimensions: 4.2MMx5.74"x48.62" Grade: B

This is a liquidated product. The Auction Company makes no express or implied representations or warranties of any kind regarding the Product. Any pre-existing retail, wholesale or manufacturer warranties will not transfer with the sale of this Product unless expressly stated otherwise on this page. The Buyer accepts the Product in as-is condition, with all faults.