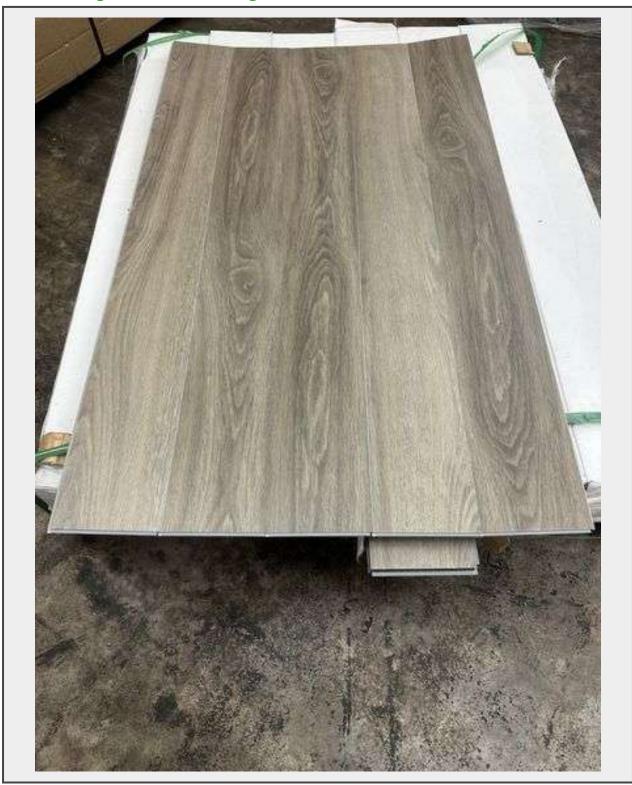

## Sale Name: Building Materials, Northampton, MA July 21, 2025

LOT 226 - Edgewood SPC Flooring 6"x48"

Sold By Square Foot Sub Category SPC Weight (LBS) x

**Inventory #** 20058-CW-2035

**Warranty** This is a liquidated product. The Auction Company makes no express or implied representations or warranties of any kind regarding the Product. Any pre-

## **Description**

12 Mil Wear Layer, Ridged Core, I4F Drop-Lock Technology, 1MM Pad, Actual Dimensions: 4.2MMx5.74"x48.62" Grade: B

This is a liquidated product. The Auction Company makes no express or implied representations or warranties of any kind regarding the Product. Any pre-existing retail, wholesale or manufacturer warranties will not transfer with the sale of this Product unless expressly stated otherwise on this page. The Buyer accepts the Product in as-is condition, with all faults.