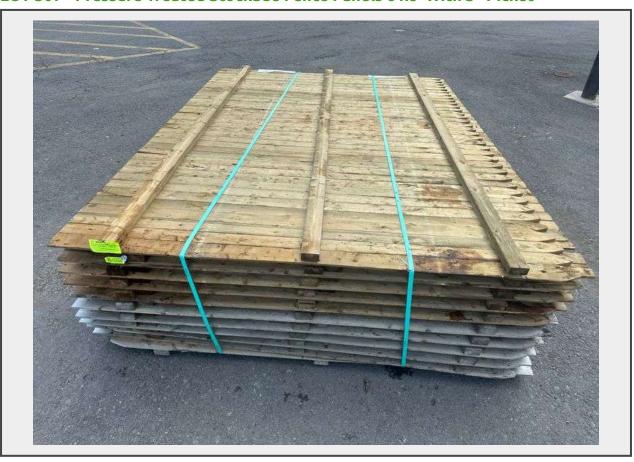

Sale Name: Building Materials, Northampton, MA July 21, 2025

LOT 307 - Pressure Treated Stockade Fence Panels 6'x8' With 3" Picket

**Sold By** Pieces

**Sub Category** Pressure Treated

Weight (LBS) 1680

**Inventory #** 1850-PT-SPF 3 06x08

## **Description**

SPF, Actual Dimensions: 5' 11"x8' With 2 1/2" Picket, Grade: #2

This is a liquidated product. The Auction Company makes no express or implied representations or warranties of any kind regarding the Product. Any pre-existing retail, wholesale or manufacturer warranties will not transfer with the sale of this Product unless expressly stated otherwise on this page. The Buyer accepts the Product in as-is condition, with all faults.