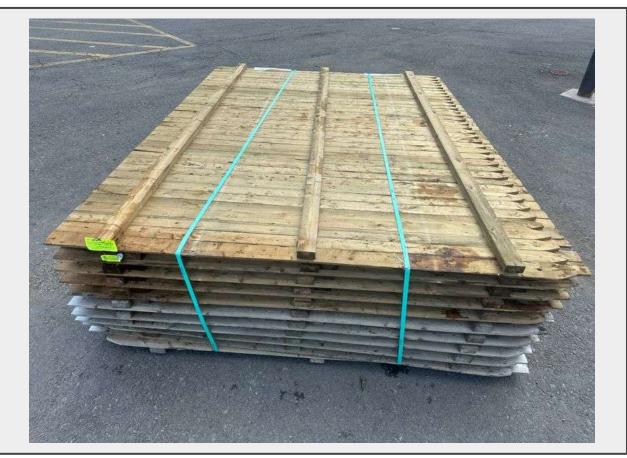

Sale Name: Building Materials, Northampton, MA July 21, 2025

LOT 308 - Pressure Treated Stockade Fence Panels 6'x8' With 3" Picket

**Sold By** Pieces

**Sub Category** Pressure Treated

Weight (LBS) 1680

**Inventory** # 1850-PT-SPF 3 06x08

## **Description**

SPF, Actual Dimensions: 5' 11"x8' With 2 1/2" Picket, Grade: #2

This is a liquidated product. The Auction Company makes no express or implied representations or warranties of any kind regarding the Product. Any pre-existing retail, wholesale or manufacturer warranties will not transfer with the sale of this Product unless expressly stated otherwise on this page. The Buyer accepts the Product in as-is condition, with all faults.