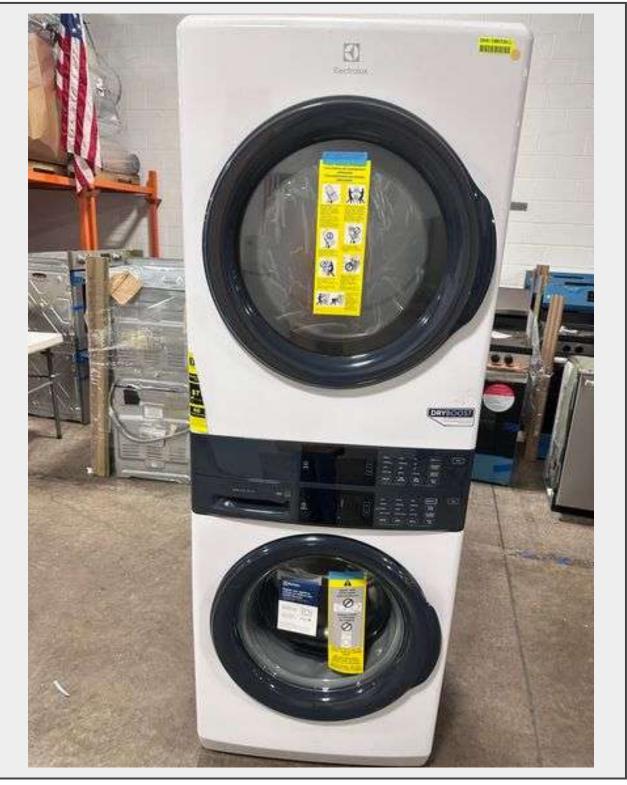

## Sale Name: July Box Store #1- July 16th, 2025 LOT 3 - Electrolux 300 Series Laundry Tower Single Unit Washer & Electric Dryer

Sub Category Washer

**Warranty** This is a liquidated product. Any pre-existing retail, wholesale or manufacturer warranties will not transfer with the sale of this Product unless expressly stated otherwise.

Model Number ELTE7300AW

Tested no

**MSRP** \$1,498.00

Brand Electrolux

**Condition Note** Dent to lower left side, small dent to right side, Missing latch **Condition** Scratch & Dent Minor

**Item Dimensions** Product Depth (in.) 32 in x Product Height (in.)76.25 in x Product Width (in.)27 in

## Description

Single unit tower uses 1/2 the space with central control panel, Thorough cleaning with the unique LuxCare wash system, Install anywhere with both a 120v and 240v outlet.

This is a liquidated product. Any pre-existing retail, wholesale or manufacturer warranties will not transfer with the sale of this Product unless expressly stated otherwise.