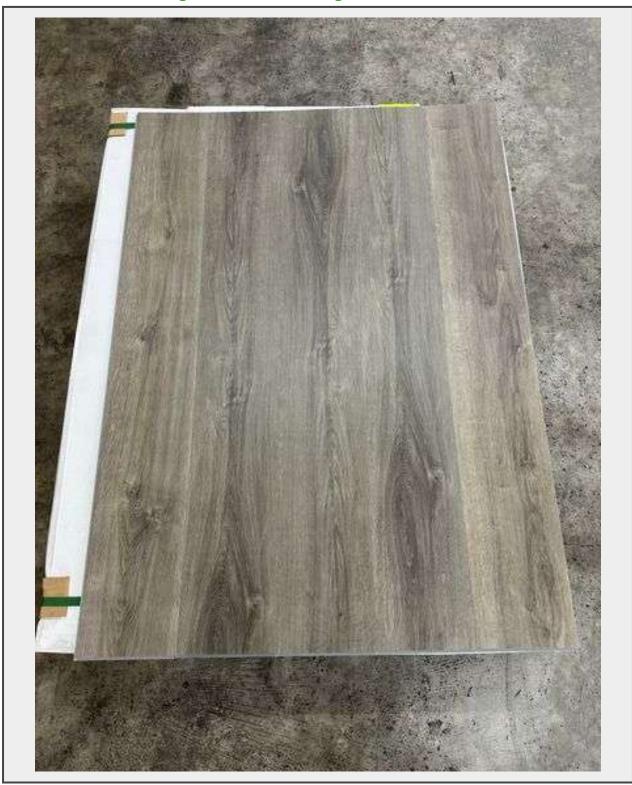

Sale Name: July Box Store #1- July 16th, 2025

LOT 11 - River House Rigid Core SPC Flooring 7"x48" 12 Mil

Sold By Square Foot Sub Category SPC Weight (LBS) 700

**Inventory #** 20058-CW-1862

**Warranty** This is a liquidated product. The Auction Company makes no express or implied representations or warranties of any kind regarding the Product. Any pre-

## **Description**

12 Mil Wear Layer, Ridged Core, I4F Drop-Lock Technology, 1mm Pad, Act Dem: 4.5MMx7.01"x48.62" Grade: B

This is a liquidated product. The Auction Company makes no express or implied representations or warranties of any kind regarding the Product. Any pre-existing retail, wholesale or manufacturer warranties will not transfer with the sale of this Product unless expressly stated otherwise on this page. The Buyer accepts the Product in as-is condition, with all faults.