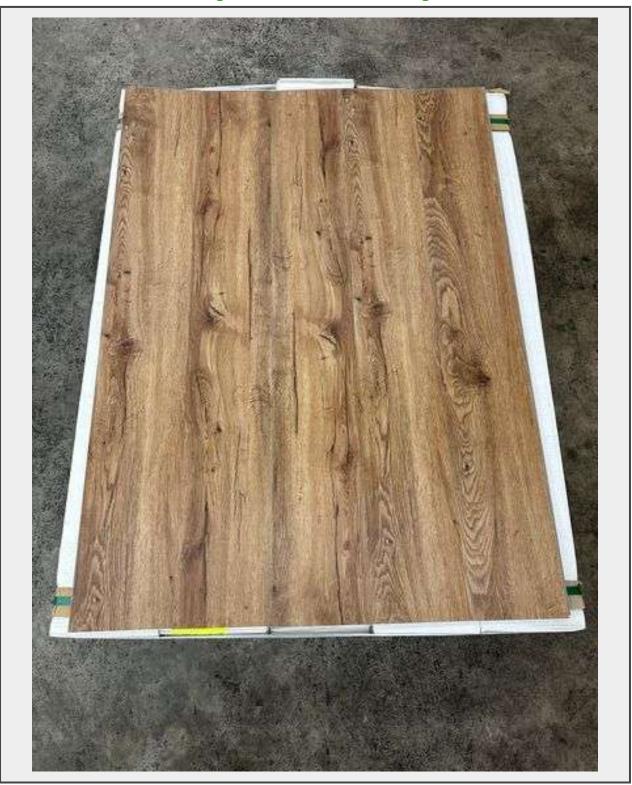

## **Description**

12 Mil Wear Layer, Rigid Core, I4F Drop-Lock Technology, Actual Dimensions: 4MMx7.01"x48.62", Grade: B.

This is a liquidated product. The Auction Company makes no express or implied representations or warranties of any kind regarding the Product. Any pre-existing retail, wholesale or manufacturer warranties will not transfer with the sale of this Product unless expressly stated otherwise on this page. The Buyer accepts the Product in as-is condition, with all faults.