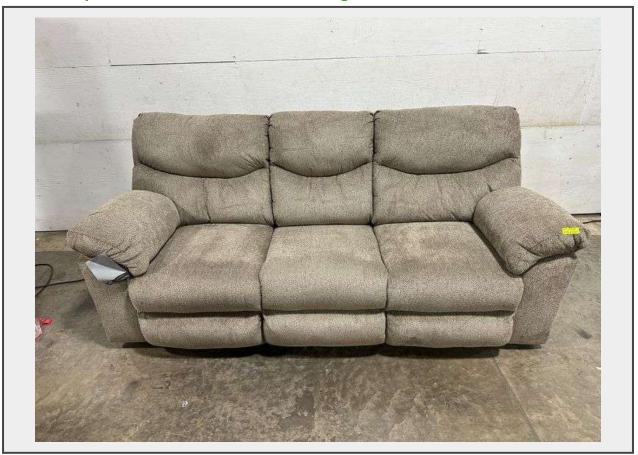

## LOT 20 - Alphons Manual Dual Sided Reclining Sofa

Model Number 2820288
Sub Category Living Room

MSRP \$899.00

**Condition Note** Not in a box

**Warranty** This is a liquidated product. The Auction Company makes no express or implied representations or warranties of any kind regarding the Product. Any pre-existing retail, wholesale or manufacturer warranties will not transfer with the sale of this Product unless expressly stated otherwise on this page. The Buyer accepts the Product in as-is condition, with all faults.

**Condition** Open Box

Item Dimensions Width: 93.00" x Height: 41.00" x Depth: 41.00"

## **Description**

Dual-sided recliner; middle seat remains stationary, Pull-tab reclining motion, Corner-blocked frame with metal reinforced seat.