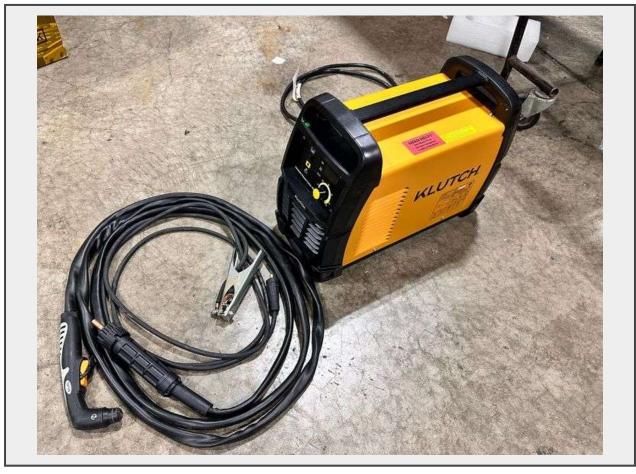

## LOT 41 - KLUTCH 45 amp plasma cutter

## **Description**

Klutch Dual-Voltage 45 Amp Plasma Cutter and Inverter, 120/230V Power

This is a liquidated product. Any pre-existing retail, wholesale or manufacturer warranties will not transfer with the sale of this Product unless expressly stated otherwise.