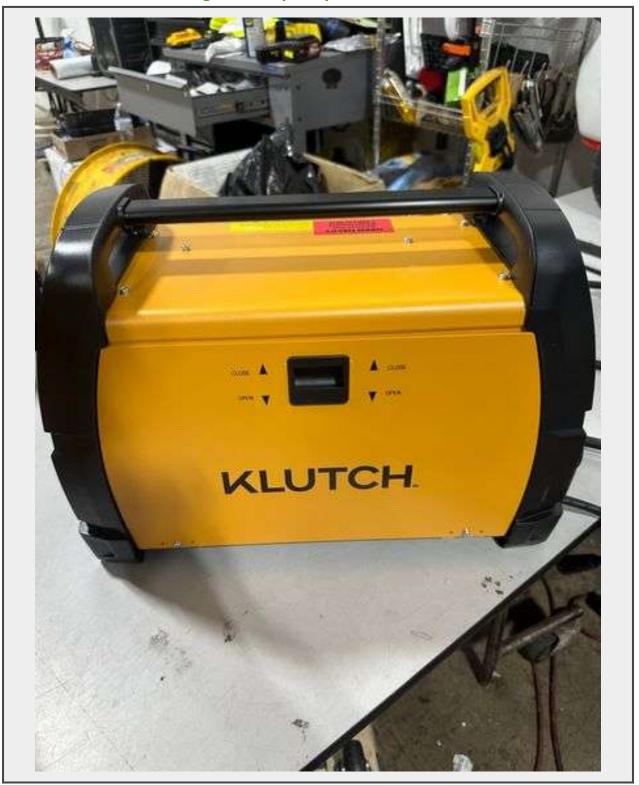

Sale Name: July Box Store #1- July 16th, 2025

LOT 43 - Klutch Dual-Voltage 180 Amp MIG/Flux-Core Multi-Process Welder

**Sub Category** Power

**Warranty** This is a liquidated product. Any pre-existing retail, wholesale or manufacturer warranties will not transfer with the sale of this Product unless expressly stated otherwise.

## **Description**

Multi-process MIG/flux-core welding functions offer the welding capabilities you need to handle a variety of projects, Dual-Voltage Design Operates Where You Need It: 120/240V input allows the unit to be plugged in almost anywhere.