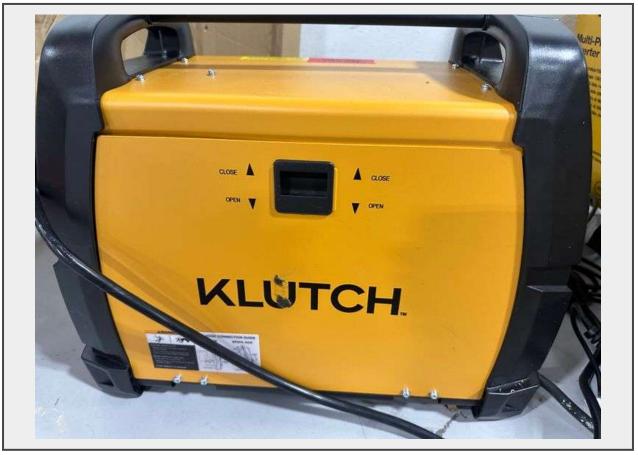

## LOT 45 - Klutch Dual-Voltage Multi-Process 4-in-1 Welder with Inverter

## **Description**

Multi-process MIG/flux-core/TIG/stick welding functions offer the welding capabilities you need to handle a variety of projects Dual-Voltage Design Operates Where You Need It: 120/230V input allows the unit to be plugged in almost anywhere.