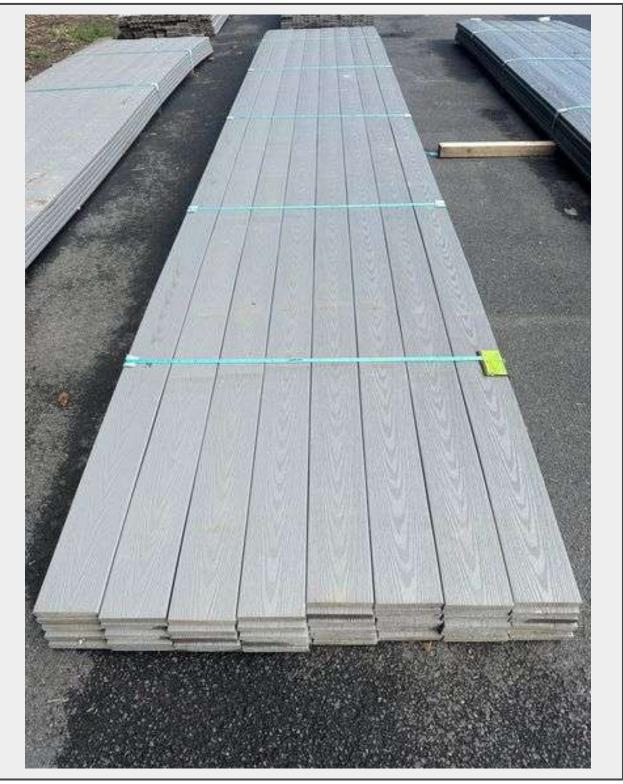

Sale Name: Building Materials, Allentown, PA July 9, 2025 LOT 23 - Gray Composite Decking 5/4"x6"x20'

Sold By Linear Foot Sub Category Composite Weight (LBS) x Inventory # 1019-COMP-0001G-GRY Warranty, This is a liquidated product

## Description

By Fiberon, PVC Cap, Flat Edge, Flat Bottom, Actual Dimensions 1"x5 1/4"x20', Grade: B

This is a liquidated product. The Auction Company makes no express or implied representations or warranties of any kind regarding the Product. Any pre-existing retail, wholesale or manufacturer warranties will not transfer with the sale of this Product unless expressly stated otherwise on this page. The Buyer accepts the Product in as-is condition, with all faults.