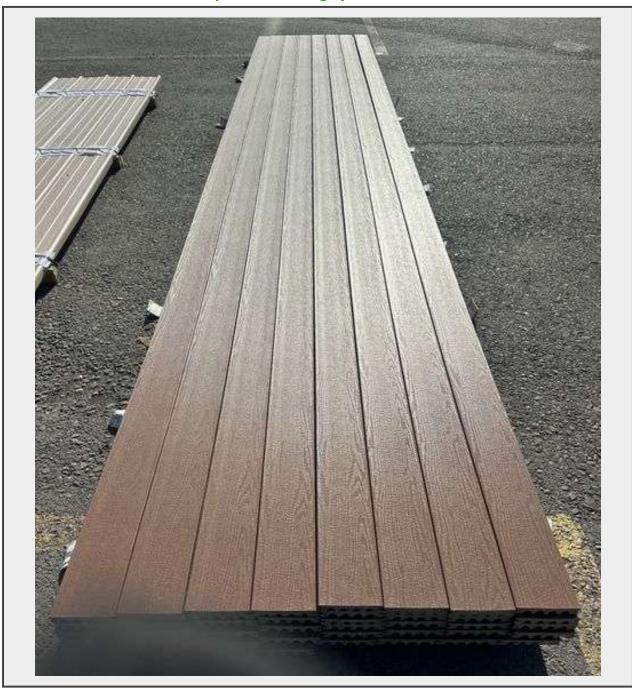

## LOT 24 - Elevate Canoe Composite Decking 5/4"x6"x20' GV

**Sold By** Linear Foot

**Sub Category** Composite

Weight (LBS) x

**Inventory #** 11011-EC 5/4x06x20

**Warranty** This is a liquidated product. The Auction Company makes no express or implied representations or warranties of any kind regarding the Product. Any pre-existing retail, wholesale or manufacturer warranties will not transfer with the sale of this Product unless expressly stated otherwise on this page. The Buyer accepts the Product in as-is condition, with all faults.

## **Description**

By Moisture Shield, PVC Cap, Grooved Edge, Scalloped Bottom, Actual Dimensions 1"x5 1/2"x20', Grade: B

This is a liquidated product. The Auction Company makes no express or implied representations or warranties of any kind regarding the Product. Any pre-existing retail, wholesale or manufacturer warranties will not transfer with the sale of this Product unless expressly stated otherwise on this page. The Buyer accepts the Product in as-is condition, with all faults.