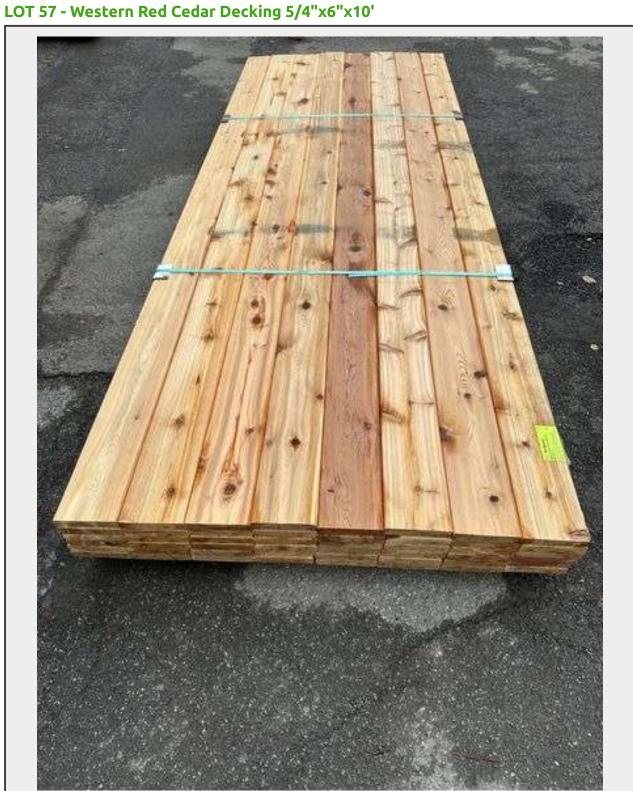

## **Description**

S4SEE, Klin Dried, Actual Dimensions 1"x5 1/2"x10', Grade: #3

This is a liquidated product. The Auction Company makes no express or implied representations or warranties of any kind regarding the Product. Any pre-existing retail, wholesale or manufacturer warranties will not transfer with the sale of this Product unless expressly stated otherwise on this page. The Buyer accepts the Product in as-is condition, with all faults.