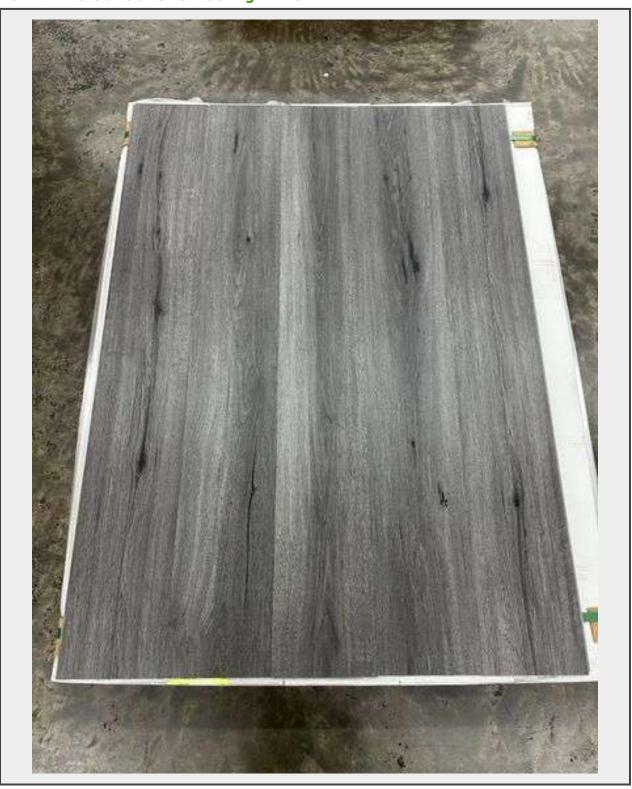

Sale Name: Building Materials, Allentown, PA July 9, 2025

LOT 29 - Harbor Oak SPC Flooring 7"x48"

Sold By Square Foot Sub Category SPC Weight (LBS) 760

**Inventory #** 20058-CW-1359

**Warranty** This is a liquidated product. The Auction Company makes no express or implied representations or warranties of any kind regarding the Product. Any pre-

## **Description**

12 Mil Wear Layer, Ridged Core, I4F Drop-Lock Technology, 1mm Pad, Actual Dimensions: 5MMx7.01"x48.62", Grade: B

This is a liquidated product. The Auction Company makes no express or implied representations or warranties of any kind regarding the Product. Any pre-existing retail, wholesale or manufacturer warranties will not transfer with the sale of this Product unless expressly stated otherwise on this page. The Buyer accepts the Product in as-is condition, with all faults.