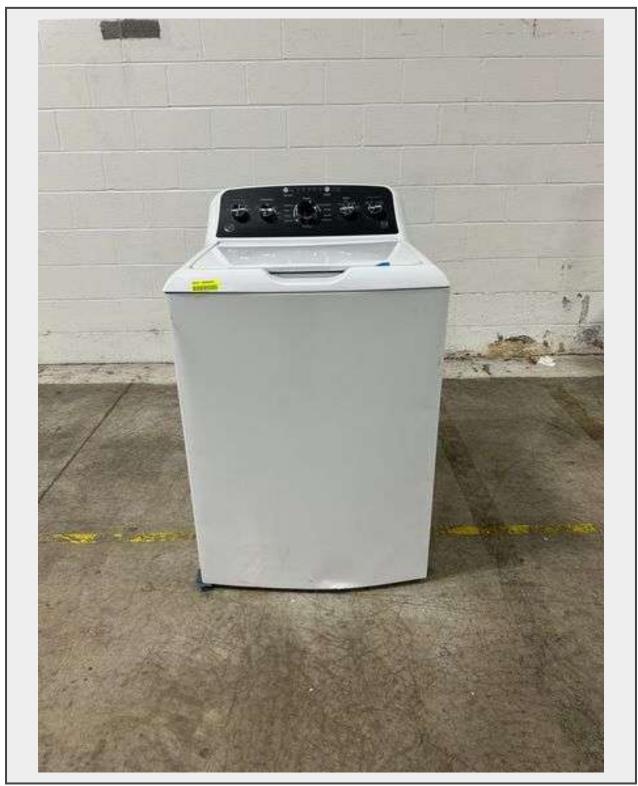

Sale Name: Building Materials, Allentown, PA July 9, 2025

LOT 51 - GE® 4.5 cu. ft. Capacity Washer with Stainless Steel Basket M#GTW485ASW0WB

**Sub Category** Washer

**Warranty** This is a liquidated product. Any pre-existing retail, wholesale or manufacturer warranties will not transfer with the sale of this Product unless expressly stated otherwise.

LAI Condition Rating B+

Model Number GTW485ASW0WB

Tested NO

MSRP \$579.00

**Brand** GE

**Condition Note** \*\*\*Power Cord IS Cut\*\*\* There are large dents to the lower portion of the right side and some smaller scratches and scuffs. The front has a slight dent at the bottom and an orange scuff to the right edge. The left side has slight dents at the bottom and scrapes.