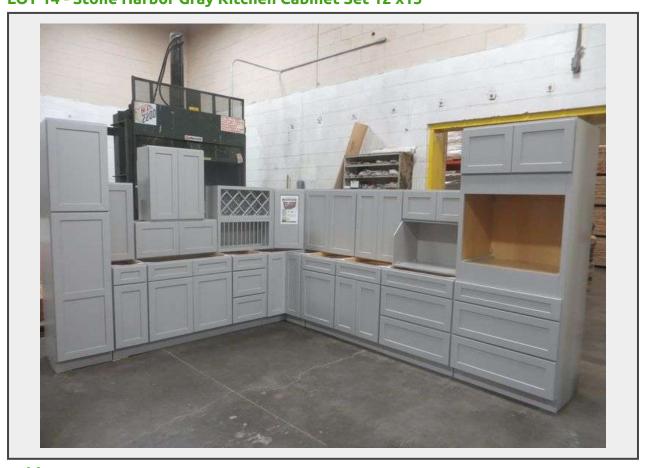

Sale Name: Building Materials, Allentown, PA July 9, 2025 LOT 14 - Stone Harbor Gray Kitchen Cabinet Set 12'x15'

Sold By Set

**Sub Category** Kitchen Set

Weight (LBS) x

Inventory # SHG-C 12X15 W30 GND

**Warranty** This is a liquidated product. The Auction Company makes no express or implied representations or warranties of any kind regarding the Product. Any pre-existing retail, wholesale or manufacturer warranties will not transfer with the sale of this Product unless expressly stated otherwise on this page. The Buyer accepts the Product in as-is condition, with all faults.

## **Description**

Grand Layout, 30" Walls.

By GHI, Additional pieces may be available for order to the high bidder. Additional cabinets ship boxed, ready to assemble. -3/4" Solid Wood Face Frame -High Density Fiberboard Shaker Style Door and Drawer Front -1/2" Plywood Box Construction -5/8" Plywood Shelves -Full Overlay Doors and Drawer Fronts -Solid Wood Dovetail Drawer box -Soft Close Full Extension Drawer Gliders -Soft Close Doors -6-Way Adjustable Concealed Hinges -Additional Wall Cabinets Available in the Following Sizes; 30", 36", and 42"; if you would like a different size that what this cabinet is listed as please call our office at 607-865-6951 for a quote. **Cabinet Assembly Option Available on this** 