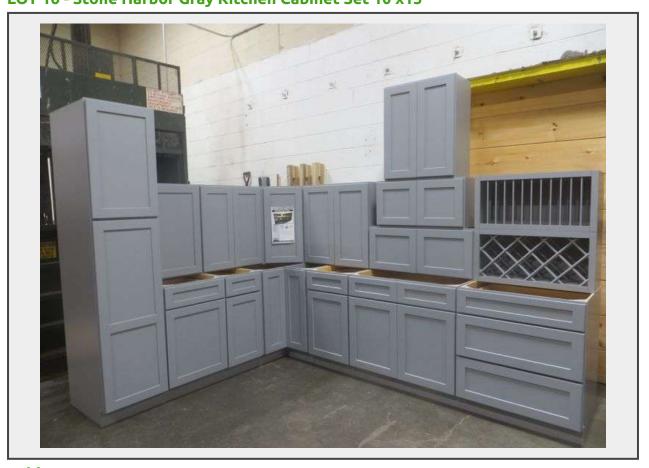

Sale Name: Building Materials, Allentown, PA July 9, 2025 LOT 16 - Stone Harbor Gray Kitchen Cabinet Set 10'x15'

Sold By Set

**Sub Category** Kitchen Set

Weight (LBS) x

Inventory # SHG-C 10X15 W30 DLX

**Warranty** This is a liquidated product. The Auction Company makes no express or implied representations or warranties of any kind regarding the Product. Any pre-existing retail, wholesale or manufacturer warranties will not transfer with the sale of this Product unless expressly stated otherwise on this page. The Buyer accepts the Product in as-is condition, with all faults.

## **Description**

Deluxe Layout, 30" Walls,

By **GHI**, Additional pieces may be available for order to the high bidder. Additional cabinets ship boxed, ready to assemble. -3/4" Solid Wood Face Frame -High Density Fiberboard Shaker Style Door and Drawer Front -1/2" Plywood Box Construction -5/8" Plywood Shelves -Full Overlay Doors and Drawer Fronts -Solid Wood Dovetail Drawer box -Soft Close Full Extension Drawer Gliders -Soft Close Doors -6-Way Adjustable Concealed Hinges -Additional Wall Cabinets Available in the Following Sizes; 30", 36", and 42"; if you would like a different size that what this cabinet is listed as please call our office at 607-865-6951 for a quote. **Cabinet Assembly Option Available on this kitchen cabinet set. The high bidder can choose to receive the set assembled** 