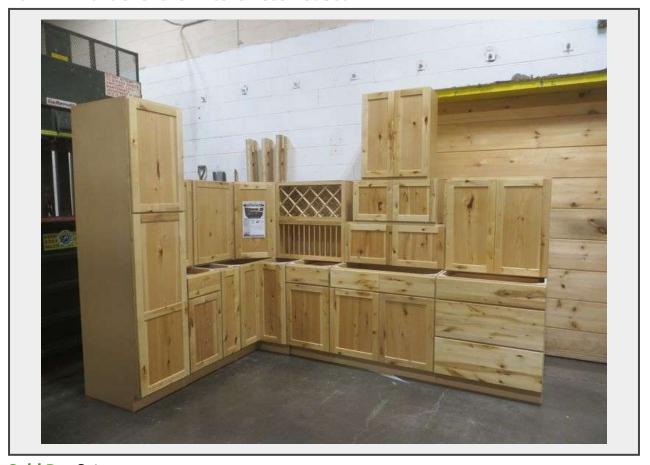

## LOT 19 - Frontier Shaker Kitchen Cabinet Set 12'x12'

Sold By Set

**Sub Category** Kitchen Set

Weight (LBS) x

Inventory # FTS-C 12X12 W30 DLX

**Warranty** This is a liquidated product. The Auction Company makes no express or implied representations or warranties of any kind regarding the Product. Any pre-existing retail, wholesale or manufacturer warranties will not transfer with the sale of this Product unless expressly stated otherwise on this page. The Buyer accepts the Product in as-is condition, with all faults.

## **Description**

Deluxe Layout, 30" Walls,

By **GHI**. Additional pieces may be available for order to the high bidder. 3/4" Solid Wood Face Frame -Solid Wood Shaker Style Doors Frames and Drawer Fronts with Knots -1/2" Plywood Box Construction with Wood Veneer Interiors and Exteriors -3/4" plywood Shelves -Full overlay Doors and Drawer Fronts -3/4" Solid Wood Dovetail Drawer Box -Soft Close Full Extension Drawer Gliders -6-Way Adjustable Concealed Hinges -Soft Close. **Cabinet Assembly Option Available on this kitchen cabinet set. The high bidder can choose to receive the set assembled ready to install or unassembled in a box. There is a \$25 per cabinet assembly fee. That fee will be multiplied by the total number of pieces of the set for the total assembly fee. We** 