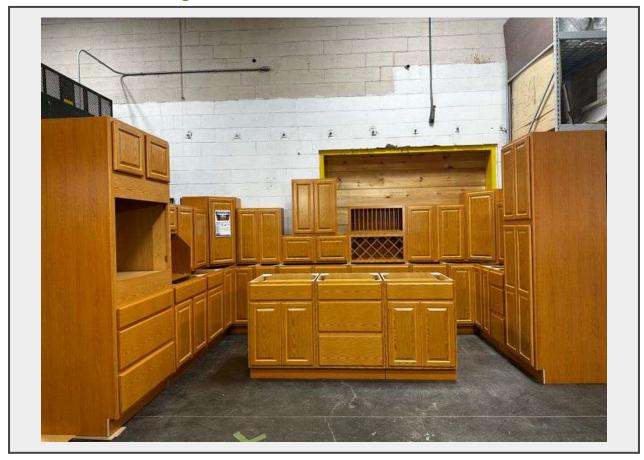

## LOT 11 - Assembled Regal Oak Kitchen Cabinet Set 10'x16'x10'

Sold By Set

**Sub Category** Kitchen Set

Weight (LBS) x

Inventory # RGO-DC 10X16X10 W30 ULT

**Warranty** This is a liquidated product. The Auction Company makes no express or implied representations or warranties of any kind regarding the Product. Any pre-existing retail, wholesale or manufacturer warranties will not transfer with the sale of this Product unless expressly stated otherwise on this page. The Buyer accepts the Product in as-is condition, with all faults.

## **Description**

Ultimate Layout, 30" Walls,

By GHI, Additional pieces may be available for order to the high bidder. Additional cabinets ship boxed, ready to assemble. -All Wood Construction -3/4" Plywood with Veneer Oak Face Frame -Solid Oak Raised Panel Door with Veneer Center Panel -1/2" Plywood Box Construction -5/8" Plywood Shelf -Side Mount Glides and Plywood Drawer Box -Concealed Hinges -Additional Wall Cabinets Available in the Following Sizes; 30", 36", and 42"; if you would like a different size that what this cabinet is listed as please call our office at 607-865-6951 for a quote.