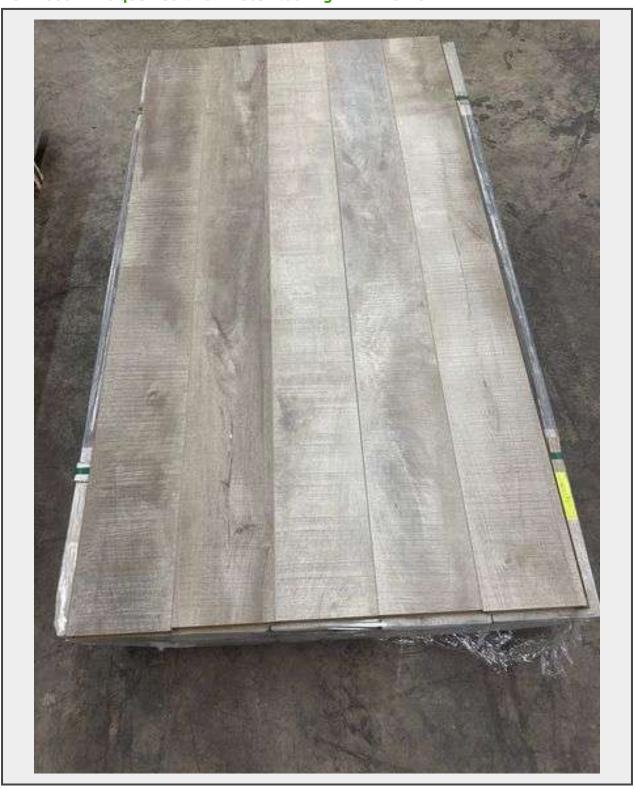

**Sale Name:** Building Materials, Rutland, VT June 9, 2025 **LOT 7000 - Antique Pearl Laminate Flooring 12mmx8"x6'** 

Sold By Square Foot Sub Category Laminate Weight (LBS) 1100 Inventory # 20504-2411

## **Description**

By Tropical Flooring Summa Collection HDF Core Type, Actual Dimensions 12mmx7 3/4"x72" Grade: B

This is a liquidated product. The Auction Company makes no express or implied representations or warranties of any kind regarding the Product. Any pre-existing retail, wholesale or manufacturer warranties will not transfer with the sale of this Product unless expressly stated otherwise on this page. The Buyer accepts the Product in as-is condition, with all faults.