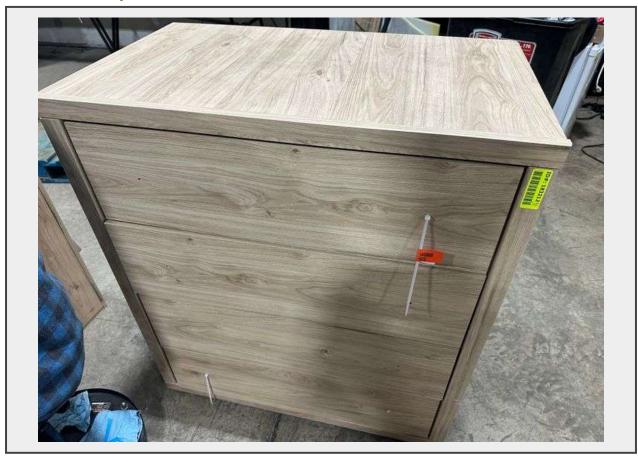

Sale Name: June Box Store #1 - June 11th, 2025

LOT 123A - Shapella 4 Drawer Chest

Model Number B1566-244
Sub Category Bedroom

MSRP \$370.00

**Condition Note** Small scratch to front

**Warranty** This is a liquidated product. The Auction Company makes no express or implied representations or warranties of any kind regarding the Product. Any pre-existing retail, wholesale or manufacturer warranties will not transfer with the sale of this Product unless expressly stated otherwise on this page. The Buyer accepts the Product in as-is condition, with all faults.

**Condition** Scratch & Dent Minor

Item Dimensions Width: 32.68" x Height: 44.06" x Depth: 19.33"

## **Description**

Made with engineered wood (MDF/particleboard/plywood) and decorative laminate for the right balance of affordability and durability, Smooth, light finish with replicated oak grain, Decorative laminate replicates natural or man-made material surfaces with consistent color, pattern and texture.