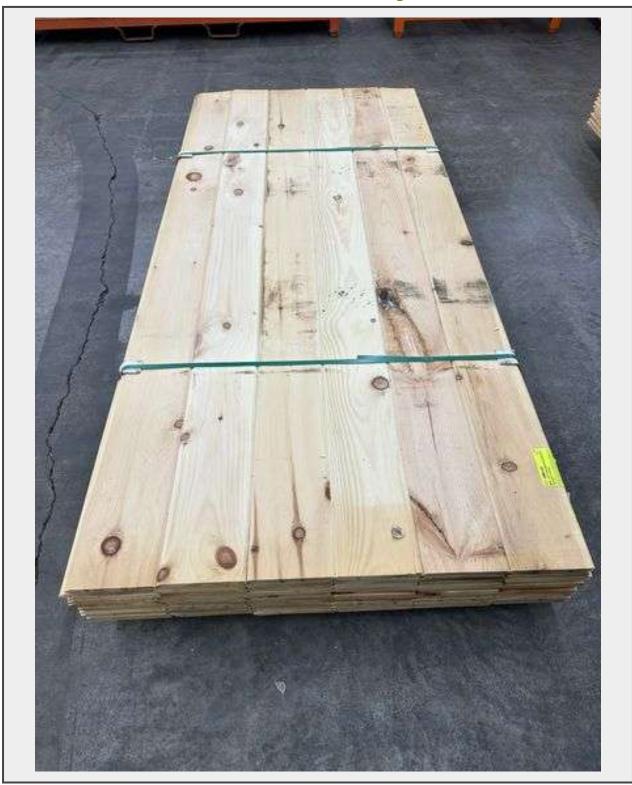

## Sale Name: Building Materials, Rutland, VT June 9, 2025

LOT 121 - White Pine T&G WP4 Smooth Face Paneling 1"x8"x8'

**Sold By** Linear Foot

**Sub Category** White Pine T&G

Weight (LBS) 400

**Inventory #** 2630-T&G 01x08xRL

## **Description**

320 Board Foot, 60 Pieces, Grade: PMO

This is a liquidated product. The Auction Company makes no express or implied representations or warranties of any kind regarding the Product. Any pre-existing retail, wholesale or manufacturer warranties will not transfer with the sale of this Product unless expressly stated otherwise on this page. The Buyer accepts the Product in as-is condition, with all faults.