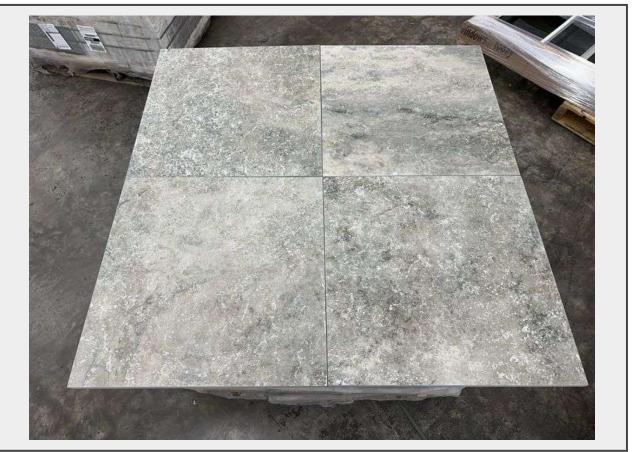

Sale Name: Building Materials, Rutland, VT June 9, 2025 LOT 366A - Cross Cut Andes Cappuccino Porcelain Paver 24"x24"

Sold By Square Foot Sub Category Porcelain Pavers Weight (LBS) 3300 Inventory # 20410-AC-24"x24"

## Description

By Kronos, Low Mantenance, Travertine like outdoor pavers. Grade: B

This is a liquidated product. The Auction Company makes no express or implied representations or warranties of any kind regarding the Product. Any pre-existing retail, wholesale or manufacturer warranties will not transfer with the sale of this Product unless expressly stated otherwise on this page. The Buyer accepts the Product in as-is condition, with all faults.