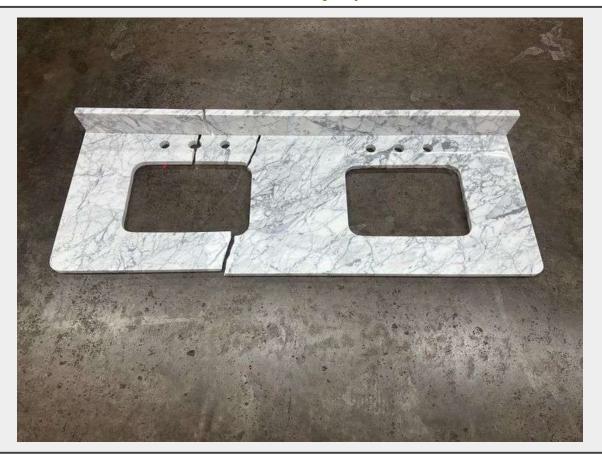

## **Description**

Stone Top With Backsplash, Pre-Drilled For 8" Widespread Faucet, 4" Backsplash Included, Grade: New \* Broken Backsplash, Cracked Top, See Photos\*

This is a liquidated product. Any pre-existing retail, wholesale or manufacturer warranties will not transfer with the sale of this Product unless expressly stated otherwise.