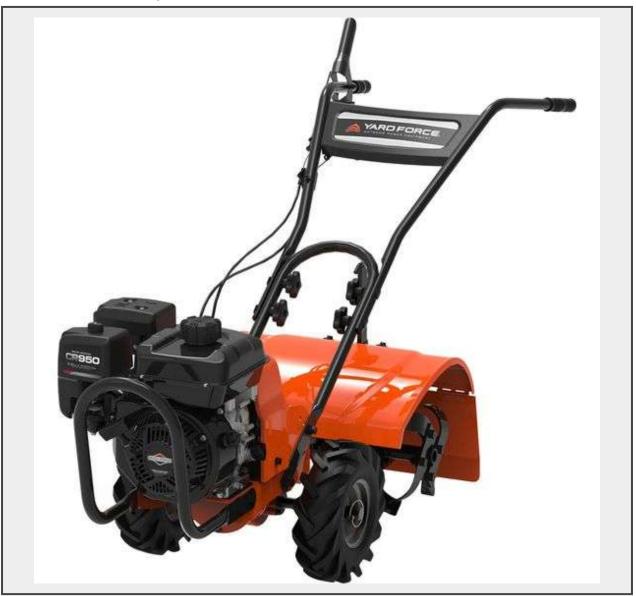

Sale Name: Building Materials, Rutland, VT June 9, 2025

LOT 833 - Yard Force, 20" Rear-Tine Tiller

**Sold By** Piece

**Sub Category** Yard Force

Weight (LBS) x

Inventory # 4892-YF20-RTT

**Warranty** This is a liquidated product. Any pre-existing retail, wholesale or manufacturer warranties will not transfer with the sale of this Product unless expressly stated otherwise.

## **Description**

Briggs & Stratton CR950 208cc OHV Horizontal Engine, 14" Clearing Depth, 13" Heavy-Duty Pneumatic Tires. Grade: New

This is a liquidated product. Any pre-existing retail, wholesale or manufacturer warranties will not transfer with the sale of this Product unless expressly stated otherwise.