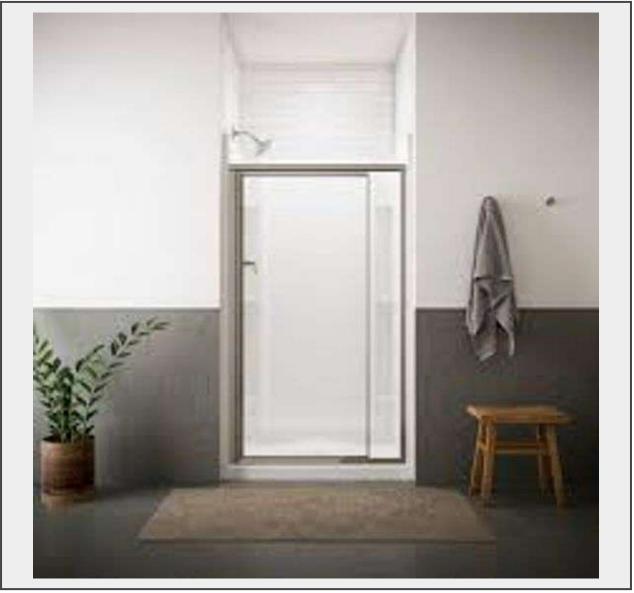

Sale Name: Building Materials, Rutland, VT June 9, 2025 LOT 1312 - Vista Pivot 2 Framed Pivot Shower Door 36"-42"x65 1/2"

Sold By Piece Sub Category Shower Doors Weight (LBS) x

**Inventory #** 5094-1505D-42N-G10

## Description

1/8" Tempered Glass, Anodized Aluminum Frame, Grade: A

This is a liquidated product. Any pre-existing retail, wholesale or manufacturer warranties will not transfer with the sale of this Product unless expressly stated otherwise.