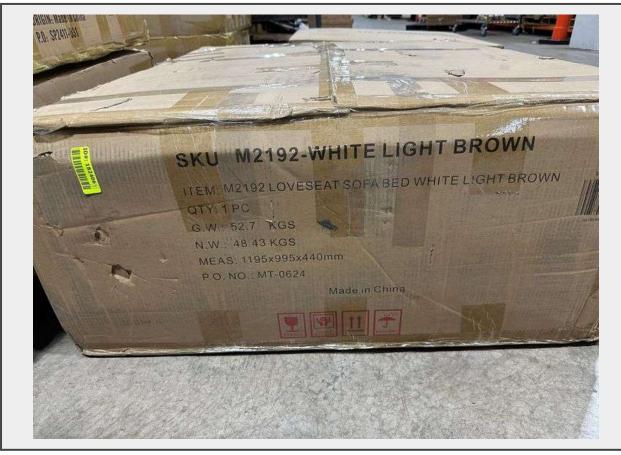

## LOT 543 - Convertible Loveseat Sofa Bed with Pull-Out Bed

Model Number MT-0624
Sub Category Living Room

MSRP \$369.00

**Condition Note** Unassembled

**Warranty** This is a liquidated product. The Auction Company makes no express or implied representations or warranties of any kind regarding the Product. Any pre-existing retail, wholesale or manufacturer warranties will not transfer with the sale of this Product unless expressly stated otherwise on this page. The Buyer accepts the Product in as-is condition, with all faults.

**Condition** New

Item Dimensions 31" H X 53" W

## **Description**

White with light brown designs, Pulls out to sleeper sofa

Quantity: 1

https://www.laibids.com/