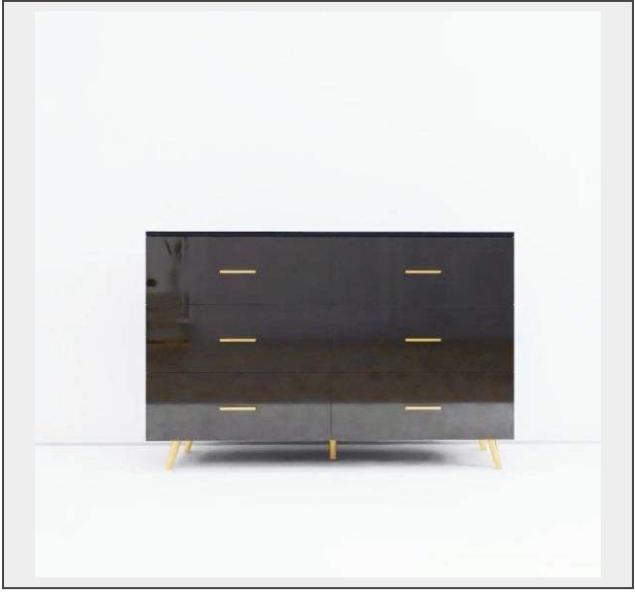

Sale Name: June Box Store #1 - June 11th, 2025 LOT 565 - High Glossy Surface 6 Drawers Chest of Drawer

Model Number W2139134916

Sub Category Bedroom

**MSRP** \$176.00

Condition Note Unassembled

**Warranty** This is a liquidated product. The Auction Company makes no express or implied representations or warranties of any kind regarding the Product. Any preexisting retail, wholesale or manufacturer warranties will not transfer with the sale of this Product unless expressly stated otherwise on this page. The Buyer accepts the Product in as-is condition, with all faults.

**Condition** New

**Item Dimensions** 40.1 x 119.89 x 80.01 Centimeters

Description

High Glossy Drawer Face Golden Handles and LegsLarge size :W120CM\*D38CM\*H80CM6 Large Drawers With Anti tipping design High Glossy Large Drawers 6 large drawers for storage