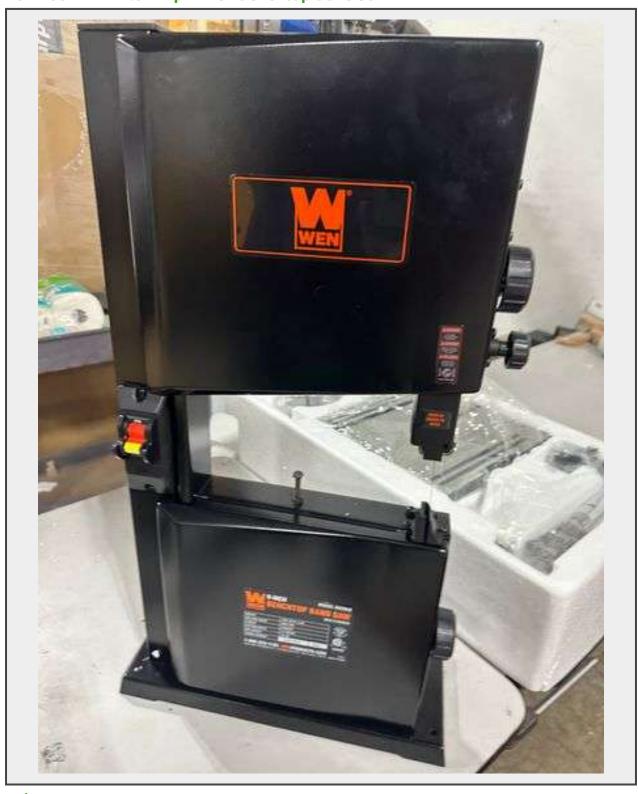

Sale Name: June Box Store #1 - June 11th, 2025 LOT 186 - WEN 2.8-Amp 9-Inch Benchtop Band Saw

**Sub Category** Power

**Warranty** This is a liquidated product. Any pre-existing retail, wholesale or manufacturer warranties will not transfer with the sale of this Product unless expressly stated otherwise.

## **Description**

2.8-amp motor rotates the blade up to 2500 feet per minute, Create cuts up to 3-1/2 inches deep and 9 inches wide, Uses 59-1/2-inch blades anywhere from 1/8 to 3/8 inches in size, Spacious 12-1/4 x 11-7/8-inch work table bevels up to 45 degrees, Includes a 1/4-inch-wide blade, a 2-1/2-inch dust port, a rip fence, a miter gauge, an adjustable blade guard with ball-bearing supports