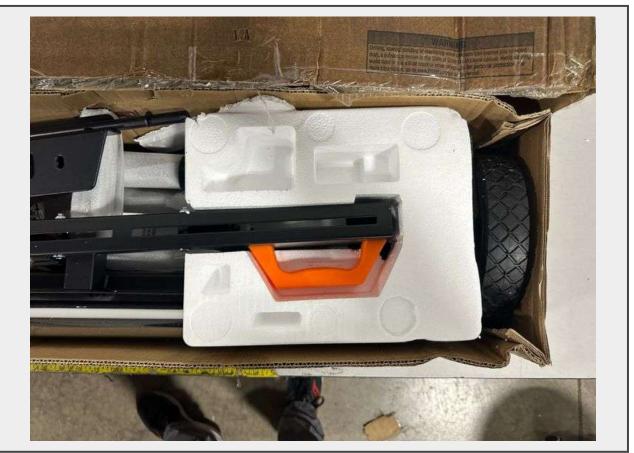

Sale Name: June Box Store #1 - June 11th, 2025 LOT 300 - WEN Collapsible Rolling Miter Saw Stand with 3 Onboard Outlets

## Description

Universal design fits nearly every miter saw on the market, including all WEN miter saws, Collapsible rolling stand features two 8-inch never-flat wheels for simple transportation and storage, Sturdy 1-1/2-inch diameter steel frame elevates your miter saw 33 inches off the ground, Extend the support arms anywhere from 32 to 79 inches to support boards up to 10.5 feet long, Includes three onboard 15A 120V outlets, two height adjustable rollers, quick-release brackets, two table extensions, a powder-coated finish.