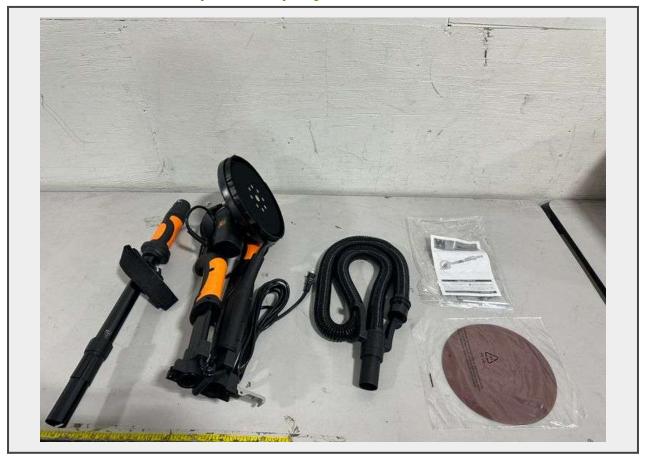

## LOT 359 - WEN Variable Speed 5-Amp Drywall Sande

## **Description**

With a pivoting 8.5-inch head that swivels in all directions, the WEN Drywall Sander automatically adjusts to be flush against every surface that crosses its path. Adjust the speed anywhere from 600 to 1500 RPM to meet the needs of the project at hand.