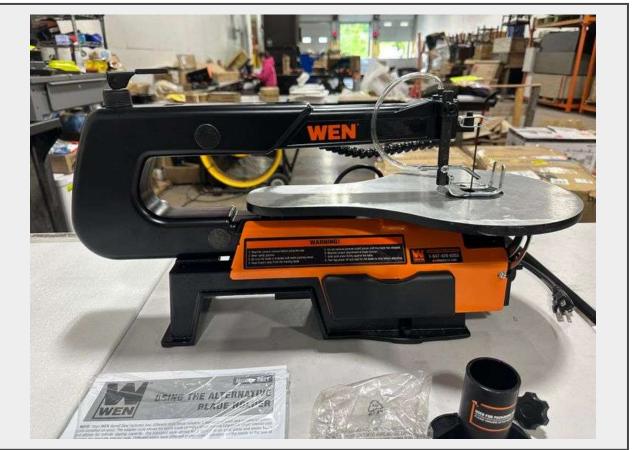

Sale Name: June Box Store #1 - June 11th, 2025 LOT 366 - WEN 16-inch Two-Direction Saw

Model Number 3921

Tested Yes MSRP \$129.00 Condition New

## Description

Unique design accepts blades in two directions (standard and 90 degrees) to allow for infinite ripping capacity, Variable speed goes from 400 to 1600 strokes per minute, Spacious 16-by-10-inch table bevels up to 45 degrees to the left for angled cuts. Cuts wood up to 2 inches thick with a 16-inch throat depth in the standard position Features a thumb screw blade adapter for tool-free blade changes, a cast iron base, an air pump, a flex light, a dust port, a foot lock clamp, onboard storage, and three blades.