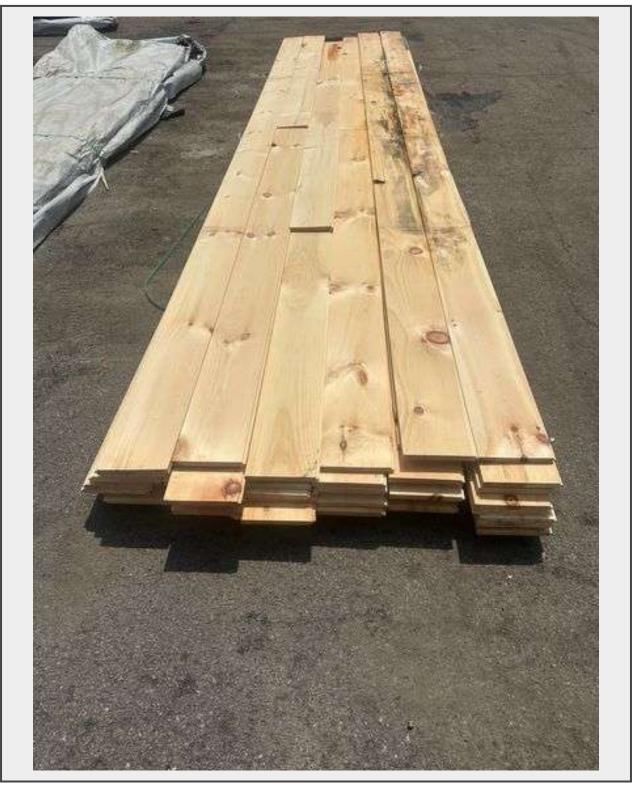

## Sale Name: Building Materials, Rutland, VT June 9, 2025 LOT 120 - White Pine T&G WP4 Smooth Face Paneling 1"x8"xRL

**Sold By** Linear Foot

**Sub Category** White Pine T&G

Weight (LBS) x

**Inventory #** 2630-T&G 01x08xRL

## **Description**

Random Lengths, Grade: Camp

This is a liquidated product. The Auction Company makes no express or implied representations or warranties of any kind regarding the Product. Any pre-existing retail, wholesale or manufacturer warranties will not transfer with the sale of this Product unless expressly stated otherwise on this page. The Buyer accepts the Product in as-is condition, with all faults.