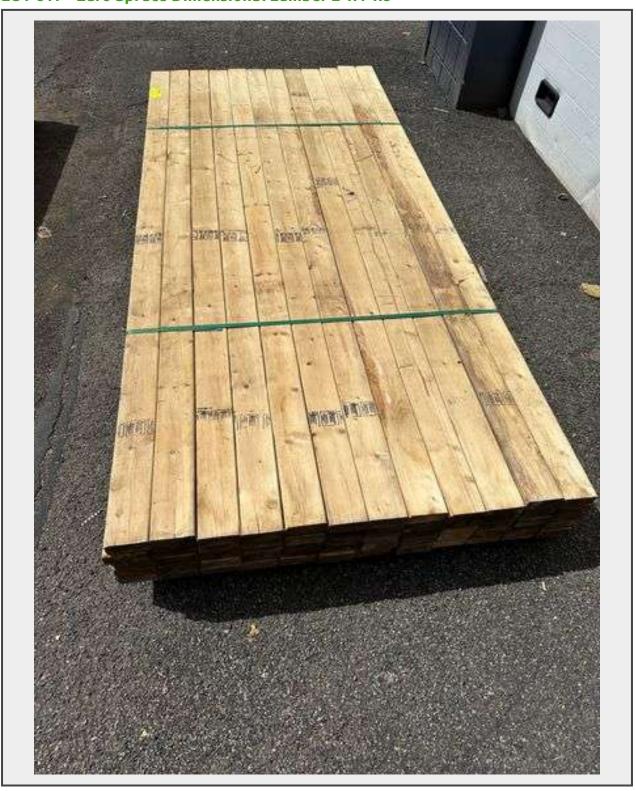

## Sale Name: Building Materials, Rutland, VT June 9, 2025 LOT 617 - Euro Spruce Dimensional Lumber 2"x4"x8'

Sold By Board
Sub Category Euro Spruce
Weight (LBS) 780

**Inventory #** 2810-02x04x08

**Warranty** This is a liquidated product. The Auction Company makes no express or implied representations or warranties of any kind regarding the Product. Any pre-

## **Description**

S4S, 320 Board Foot, Grade: #2&btr \* Mold, Weathering, See Photos\*

This is a liquidated product. The Auction Company makes no express or implied representations or warranties of any kind regarding the Product. Any pre-existing retail, wholesale or manufacturer warranties will not transfer with the sale of this Product unless expressly stated otherwise on this page. The Buyer accepts the Product in as-is condition, with all faults.