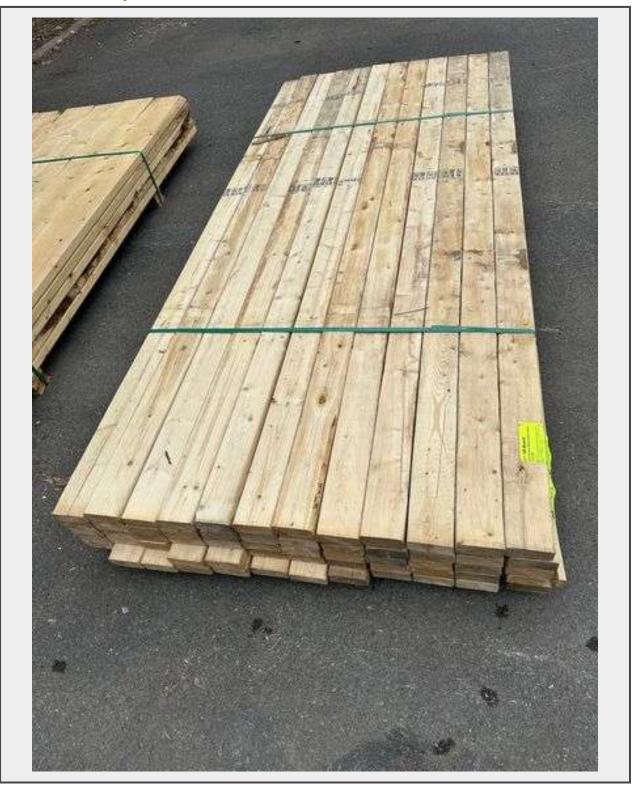

## **Description**

S4S, 320 Board Foot, Grade: #2&btr \* Mold, Weathering, See Photos\*

This is a liquidated product. The Auction Company makes no express or implied representations or warranties of any kind regarding the Product. Any pre-existing retail, wholesale or manufacturer warranties will not transfer with the sale of this Product unless expressly stated otherwise on this page. The Buyer accepts the Product in as-is condition, with all faults.