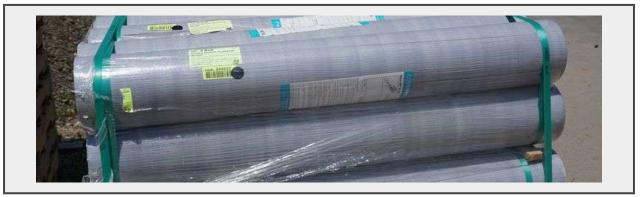

Sale Name: Building Materials, Rutland, VT June 9, 2025 LOT 689 - Coverpro Synthetic Roofing Felt 40"x300'

Sold By Roll Sub Category Felt Weight (LBS) 100 Inventory # 36403-40x300

**Warranty** This is a liquidated product. The Auction Company makes no express or implied representations or warranties of any kind regarding the Product. Any preexisting retail, wholesale or manufacturer warranties will not transfer with the sale of this Product unless expressly stated otherwise on this page. The Buyer accepts the Product in as-is condition, with all faults.

## Description

By Coverpro, Asphalt Saturated Felt, Four Layer Construction, 30 Day UV Exposure Rating, Grade: B

This is a liquidated product. The Auction Company makes no express or implied representations or warranties of any kind regarding the Product. Any pre-existing retail, wholesale or manufacturer warranties will not transfer with the sale of this Product unless expressly stated otherwise on this page. The Buyer accepts the Product in as-is condition, with all faults.

Quantity: 4

https://www.laibids.com/