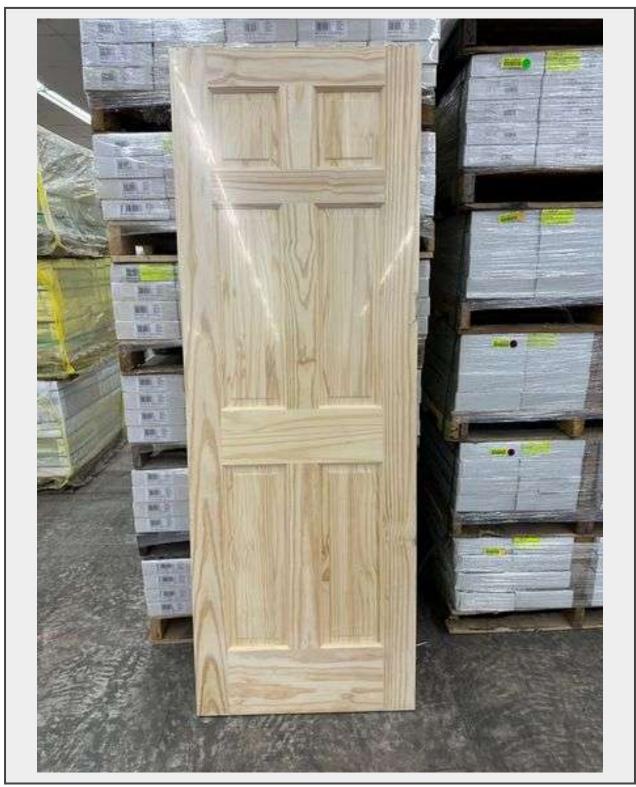

Sale Name: Building Materials, Rutland, VT June 9, 2025

LOT 1206 - Interior Clear Pine Door Slab 28"x80"

Sold By Door

**Sub Category** Interior Pine

Weight (LBS) 190

Inventory # 5200-Slab-Door 6 PNL 28

**Warranty** This is a liquidated product. The Auction Company makes no express or implied representations or warranties of any kind regarding the Product. Any pre-

## **Description**

6 Panel 1 3/8 " Thick, Grade: A

This is a liquidated product. The Auction Company makes no express or implied representations or warranties of any kind regarding the Product. Any pre-existing retail, wholesale or manufacturer warranties will not transfer with the sale of this Product unless expressly stated otherwise on this page. The Buyer accepts the Product in as-is condition, with all faults.