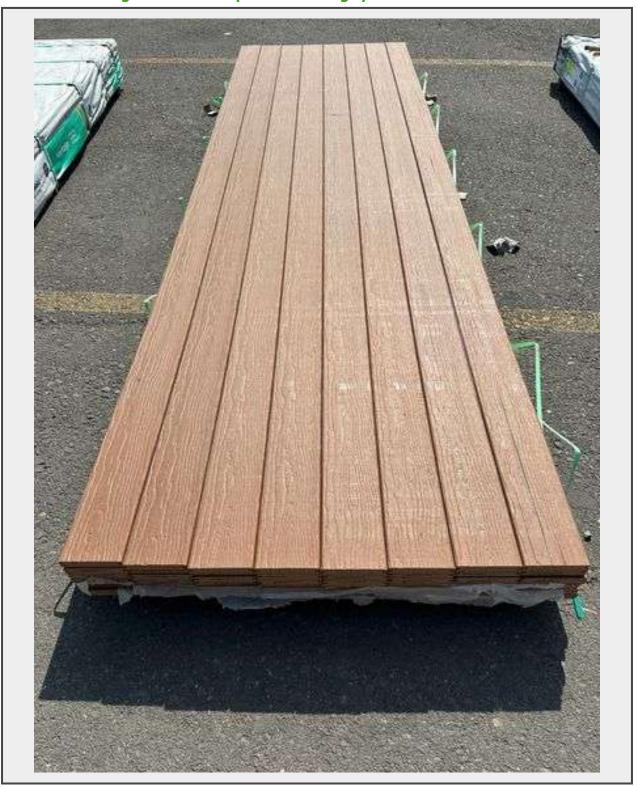

## **Sale Name:** Building Materials, Honesdale, PA June 4, 2025 **LOT 179 - Vantage Walnut Composite Decking 5/4"x6"x12'**

Sold By Linear Foot Sub Category Composite Weight (LBS) 1343

**Inventory #** 1011-VW-GV 5/4x06x12

## **Description**

By Moistureshield, Grooved Edge, Solid Core, Reversible Boards, Slip Resistant. Actual Dimensions 1"x5-1/2"x12' Grade: 1st Quality

This is a liquidated product. The Auction Company makes no express or implied representations or warranties of any kind regarding the Product. Any pre-existing retail, wholesale or manufacturer warranties will not transfer with the sale of this Product unless expressly stated otherwise on this page. The Buyer accepts the Product in as-is condition, with all faults.