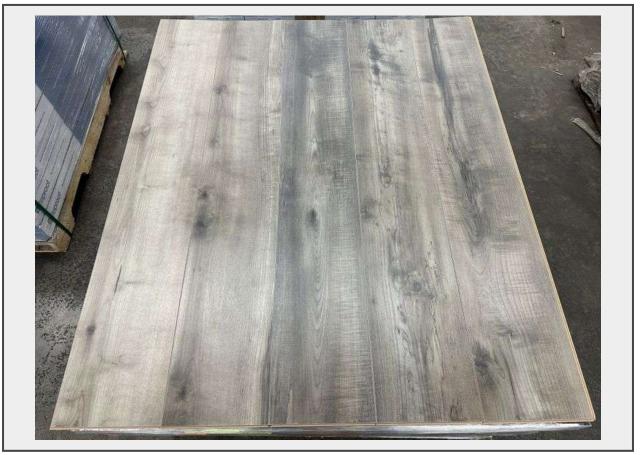

Sale Name: June Box Store #1 - June 11th, 2025 LOT 106 - Dusk OptiCore Coreboard Laminate Flooring, 8mmx8"x48"

Sold By Square Foot Sub Category Laminate Weight (LBS) 750 Inventory # 20701-05049

**Warranty** This is a liquidated product. The Auction Company makes no express or implied representations or warranties of any kind regarding the Product. Any preexisting retail, wholesale or manufacturer warranties will not transfer with the sale of this Product unless expressly stated otherwise on this page. The Buyer accepts the Product in as-is condition, with all faults.

## Description

By Shaw, Actual Dimensions 31"x8.03"x47.64" Grade: A

This is a liquidated product. The Auction Company makes no express or implied representations or warranties of any kind regarding the Product. Any pre-existing retail, wholesale or manufacturer warranties will not transfer with the sale of this Product unless expressly stated otherwise on this page. The Buyer accepts the Product in as-is condition, with all faults.